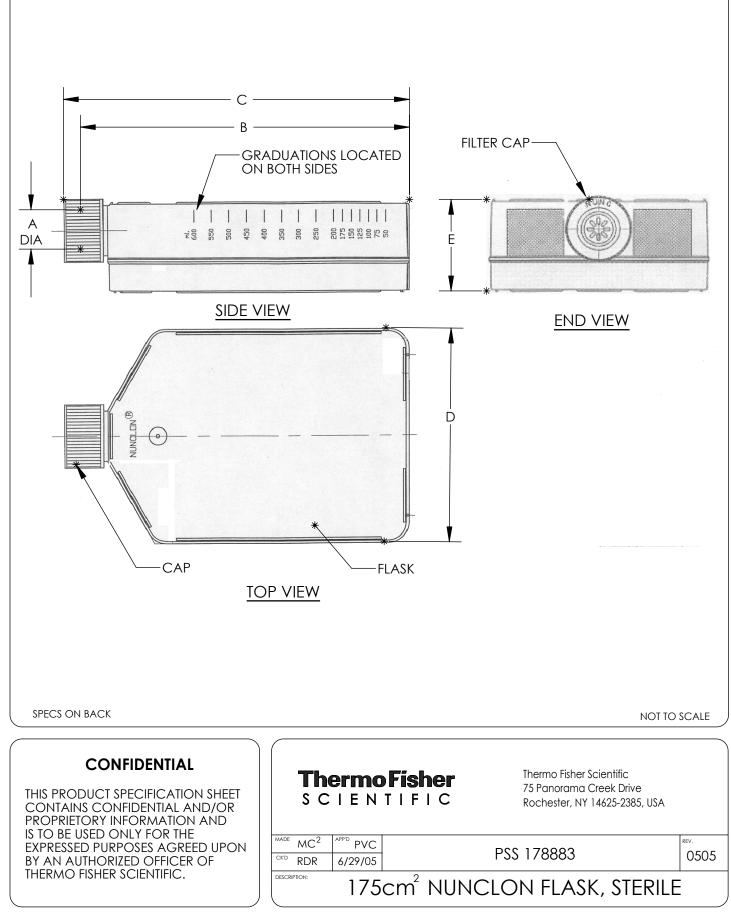

| CATALOG NUMBER                   |       | 178883    |       |
|----------------------------------|-------|-----------|-------|
| NOM. CAP. (mL)                   |       | 800       |       |
| САР ТҮРЕ                         |       | FILTER    |       |
| CULTURE AREA (cm <sup>2</sup> ): |       | 175       |       |
| MATERIAL                         | FLASK | PS        |       |
|                                  | САР   | BLUE HDPE |       |
|                                  |       | INCH      | MM    |
| A (NECK I.D.)                    |       | 0.99      | 25.1  |
| B (LENGTH W/O CAP)               |       | 7.64      | 194.1 |
| C (LENGTH W/ CAP)                |       | 7.59      | 192.8 |
| D (BODY WIDTH)                   |       | 4.75      | 120.7 |
| E (BODY DEPTH):                  |       | 2.01      | 51.1  |

1. ALL DIMENSIONS ARE NOMINAL AND IN INCHES AND MILLIMETERS UNLESS OTHERWISE NOTED.

2. THIS IS NOT A PRODUCTION DRAWING, BUT IS FOR INFORMATIONAL PURPOSES ONLY, AND IS SUBJECT TO CHANGE WITHOUT NOTICE.